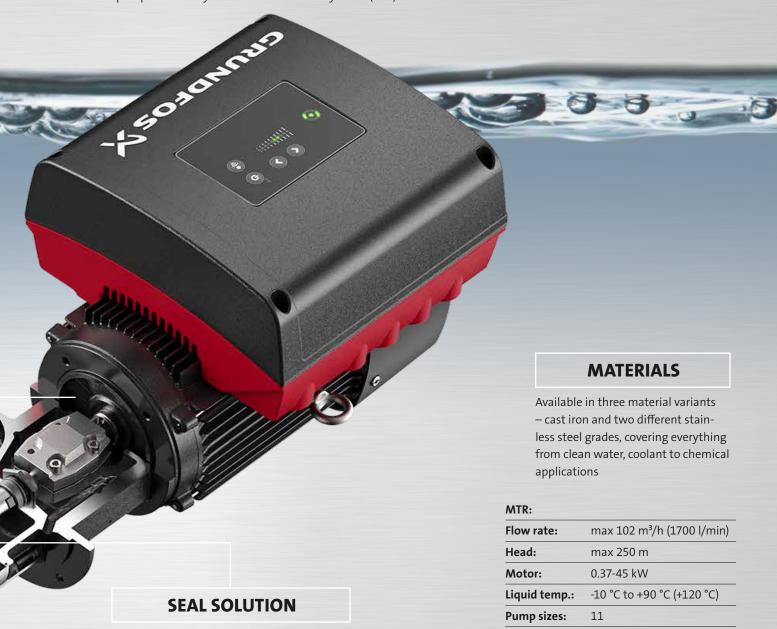

Grundfos offers a wide range of balanced cartridge shaft seals with different seal faces such as Silicon Carbide, Carbon and Tungsten Carbide to handle almost any industrial liquid. Drainage back to tank solution (see page 6)

## **INLET**

Fitted with a suction strainer that prevents large solid particles from entering and damaging the pump. The size of the passage in the strainer and the impeller depends on the pump size. The special priming screw allows for liquid levels down to 25 mm